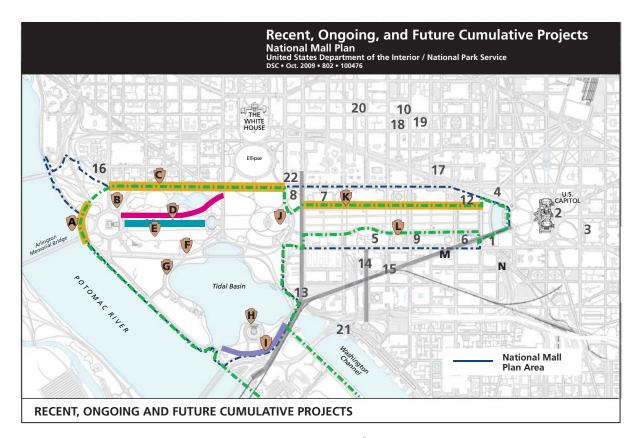

#### U.S. Capitol

- 1 U.S. Botanic Garden (2006)
- 2 Capitol Visitor Center (2008)
- 3 Library of Congress Exhibits Update (2008)
- 4 U.S. Senate Youth Park and U.S. Botanic Garden Education and Outreach Center (future)

### Smithsonian Institution

- 5 Arts and Industries Building Stabilization (2009)
- 6 National Museum of the American Indian (2004)
- 7 National Museum of American History Rehabilitation (2008)
- 8 National Museum of African American History and Culture (future)
- 9 Mallwide Security Perimeter (ongoing)
- 10 National Portrait Gallery / American Art Museum (2006)
- 11 National Museum of the American Latino (location to be determined)

## National Gallery of Art

12 East Building Facade Repairs (2009)

#### District of Columbia

- 13 14th Street Bridge Corridor (future)
- 14 L'Enfant Promenade Urban Study (future)

#### Other

- 15 Maryland Avenue (future)
- 16 U.S. Institute of Peace (under construction)
- 17 Newseum (2008)
- 18 Spy Museum (2002)
- 19 National Museum of Crime and Punishment (2008)
- 20 Madame Tussauds Wax Museum (2007)
- 21 SW Waterfront (future)
- 22 National Aquarium Constitution Avenue Entrance (future)

# Ongoing NPS National Mall Projects

- A Ohio Drive Roadwork
- **B** Vietnam Veterans Memorial Center
- C Constitution Avenue Roadwork
- Potomac Park Levee
- E Lincoln Memorial Security and Reflecting Pool Area
  - F D.C. War Memorial Rehabilitation
- **G** Martin Luther King, Jr. Memorial
- H Thomas Jefferson Memorial Plaza and Seawall Rehabilitation
- Thomas Jefferson Memorial Security Perimeter
- J Washington Monument Security Screening
- K Madison Avenue Roadwork
- National Mall Wayfinding and New Pedestrian Guides
  - M Eisenhower National Memorial
  - N American Veterans Disabled for Life